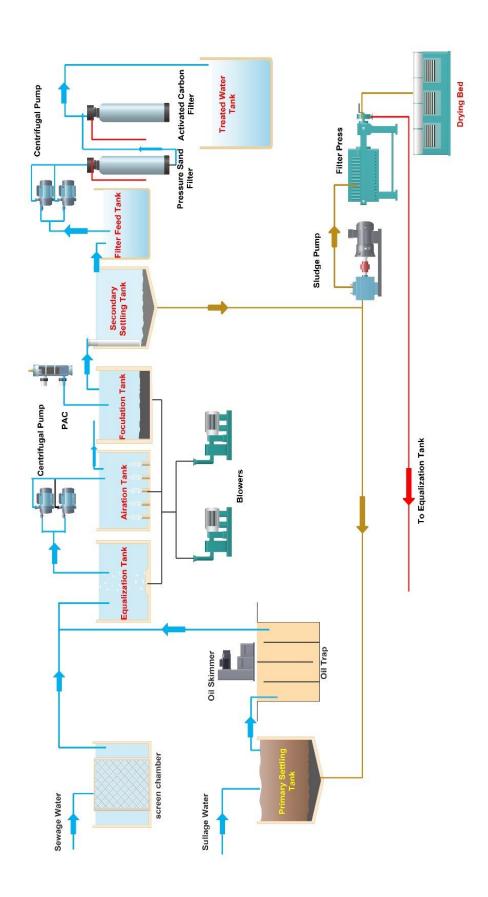

## **CRXFLOW HSSAR MBBR SERIES HSSAR 40**

## 40 KLD SEWAGE TREATMENT PLANT – Technical Specifications

| <u>Flow Rates</u>                                |                                                                     |
|--------------------------------------------------|---------------------------------------------------------------------|
| Maximum Flowrate                                 | 2000 LPH                                                            |
| Maximum Capacity                                 | 40 KLD                                                              |
| <u>Water Quality</u>                             |                                                                     |
| Inlet Water BOD                                  | Upto 350 mg/L                                                       |
| Outlet BOD                                       | <30 mg/L                                                            |
| <u>Equipment</u>                                 |                                                                     |
| Bucket Screen                                    | SS304 Punched Hole Type                                             |
| Effluent Transfer Pump                           | Wilo Submersible (1 HP) (1 + 1 STANDBY)                             |
| Air Blower                                       | A1-40 with 2 HP Crompton Motor (1+1 STANDBY)                        |
| Coarse Bubble Diffuser                           | 2 Nos - EPDM (5 m³/hr)                                              |
| Fine Bubble Diffuser                             | 4 Nos- SSI Aeration (5 m³/hr)                                       |
| MBBR Media                                       | 1.8 m3- Virgin HDPE -1200 m <sup>2</sup> /m <sup>3</sup>            |
| Filter Feed Pump                                 | Wilo Raptor 1HP (1+1 STANDBY)                                       |
| Pressure Sand Filter                             | 16 inch dia x 65 inch Height – graded Sand                          |
| Activated Carbon Filter                          | 16 inch dia x 65 inch Height – IV 600                               |
| Dosing System                                    | 3 Nos – Edose with 30 L Tank                                        |
| PH Sensor                                        | Aster PO650 PH Controller                                           |
| Electric Panel                                   | L&T Switch Gear + Eldon/Rittal Enclosure                            |
| Rotameter                                        | 2000 LPH Rotameter - Aster                                          |
| Energy Meter                                     | L&T 3 Phase Energy Meter                                            |
| Water Meter                                      | Anand – 1 inch Water Meter                                          |
| Sludge Pump                                      | Wilo Initial Drain (1 HP)                                           |
| Bacteria Culture                                 | 2 Kg Aerobic Bacteria for Commissioning                             |
| Caustic Soda                                     | 50 Kg for Commissioning                                             |
| Poly Electrolyte                                 | 25 Kg for Commissioning                                             |
| Sodium Hypochlorite                              | 50 Kg for Commissioning                                             |
| Plumbing & Electrical                            |                                                                     |
| Plumbing within 5 metre battery limit of the STP | HPVC 10 Kg Pipe & Fittings – Supreme / Equivalent                   |
| Electricals within 5 metre battery limit of STP  | Armoured cables run on Perforated trays                             |
| Optional Accessories                             |                                                                     |
| Sludge Screw Press (payable extra)               | 0.5 m <sup>3</sup> /hr Crxflow Screw press for sludge<br>Dewatering |
| Warranty                                         |                                                                     |