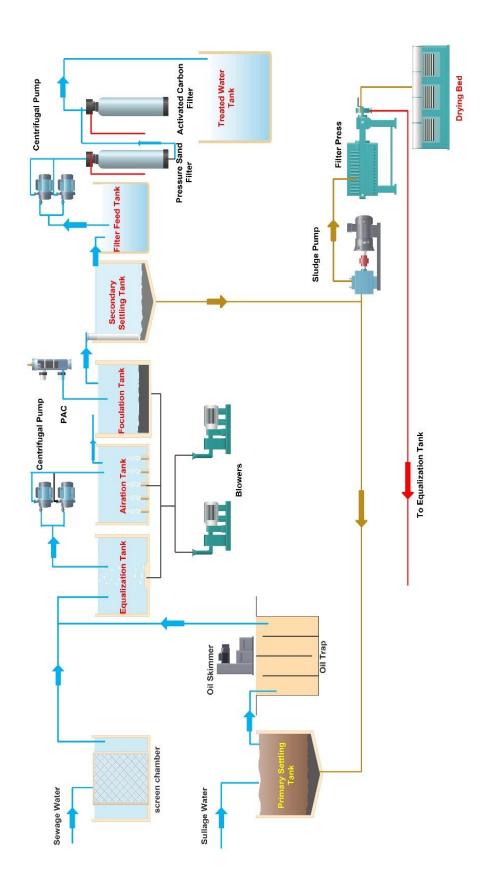

rmoured cables run on Perforated trays                             |
| Optional Accessories                                                                          |                                                                     |
| Sludge Screw Press                                                                            | 0.5 m <sup>3</sup> /hr Crxflow Screw press for sludge<br>Dewatering |
| Warranty                                                                                      |                                                                     |
| 1 Year from date of Commissioning or 18months from date of major supply- whichever is earlier |                                                                     |

www.crxflow.co.uk

כואלורסש

## **PROCESS FLOW DIAGRAM**



www.crxflow.co.uk