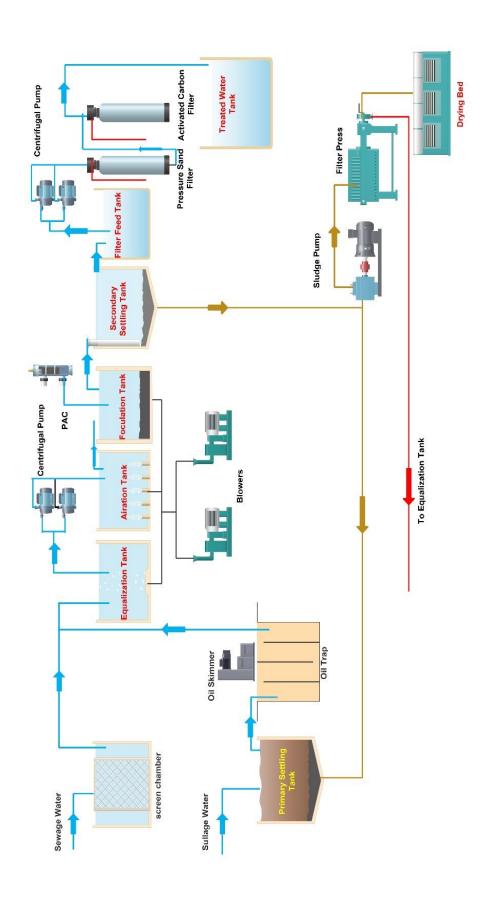

## **CRXFLOW HSSAR MBBR SERIES HSSAR 30**

## 30 KLD SEWAGE TREATMENT PLANT – Technical Specifications

| Flow Rates                                       |                                                          |
|--------------------------------------------------|----------------------------------------------------------|
| Maximum Flowrate                                 | 1500 LPH                                                 |
| Maximum Capacity                                 | 30 KLD                                                   |
| Water Quality                                    |                                                          |
| Inlet Water BOD                                  | Upto 350 mg/L                                            |
| Outlet BOD                                       | <30 mg/L                                                 |
| <u>Equipment</u>                                 |                                                          |
| Bucket Screen                                    | SS304 Punched Hole Type                                  |
| Effluent Transfer Pump                           | Wilo Submersible (1 HP) (1 + 1 STANDBY)                  |
| Air Blower                                       | A1-40 with 1.5 HP Crompton Motor (1+1 STANDBY)           |
| Coarse Bubble Diffuser                           | 2 Nos - EPDM (5 m³/hr)                                   |
| Fine Bubble Diffuser                             | 4 Nos- SSI Aeration (5 m³/hr)                            |
| MBBR Media                                       | 1.5 m3- Virgin HDPE -1200 m <sup>2</sup> /m <sup>3</sup> |
| Filter Feed Pump                                 | Wilo Raptor 1HP (1+1 STANDBY)                            |
| Pressure Sand Filter                             | 14 inch dia x 65 inch Height – graded Sand               |
| Activated Carbon Filter                          | 14 inch dia x 65 inch Height – IV 600                    |
| Dosing System                                    | 3 Nos – Edose with 30 L Tank                             |
| PH Sensor                                        | Aster PO650 PH Controller                                |
| Electric Panel                                   | L&T Switch Gear + Eldon/Rittal Enclosure                 |
| Rotameter                                        | 2000 LPH Rotameter - Aster                               |
| Energy Meter                                     | L&T 3 Phase Energy Meter                                 |
| Water Meter                                      | Anand – 1 inch Water Meter                               |
| Sludge Pump                                      | Wilo Initial Drain (1 HP)                                |
| Bacteria Culture                                 | 2 Kg Aerobic Bacteria for Commissioning                  |
| Caustic Soda                                     | 50 Kg for Commissioning                                  |
| Poly Electrolyte                                 | 25 Kg for Commissioning                                  |
| Sodium Hypochlorite                              | 50 Kg for Commissioning                                  |
| <u>Plumbing &amp; Electrical</u>                 |                                                          |
| Plumbing within 5 metre battery limit of the STP | HPVC 10 Kg Pipe & Fittings – Supreme / Equivalent        |
| Electricals within 5 metre battery limit of STP  | Armoured cables run on Perforated trays                  |
| Optional Accessories                             |                                                          |
| Sludge Screw Press (payable extra)               | 0.5 m³/hr Crxflow Screw press for sludge<br>Dewatering   |
| Warranty                                         |                                                          |