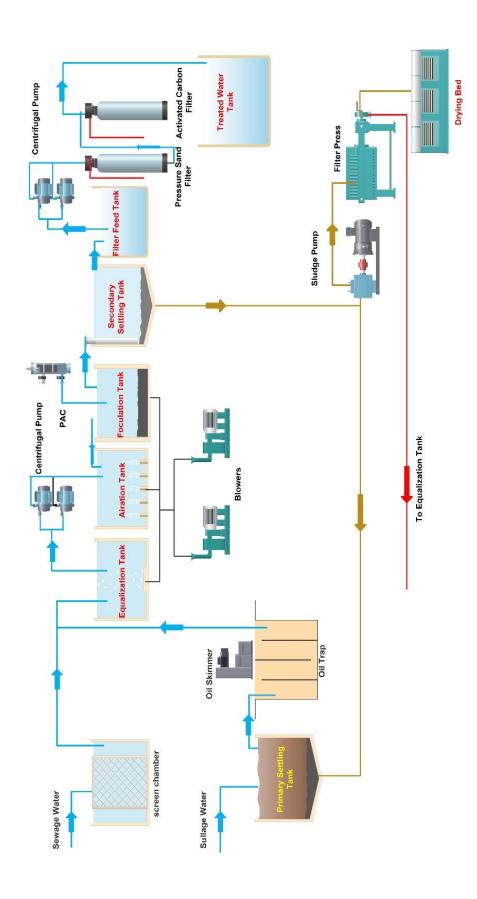

rmoured cables run on Perforated trays                             |
| Optional Accessories                                                                          |                                                                     |
| Sludge Screw Press (payable extra)                                                            | 0.5 m <sup>3</sup> /hr Crxflow Screw press for sludge<br>Dewatering |
| Warranty                                                                                      |                                                                     |
| 1 Year from date of Commissioning or 18months from date of major supply- whichever is earlier |                                                                     |

www.crxflow.co.uk

כואלורסש

## **PROCESS FLOW DIAGRAM**



www.crxflow.co.uk